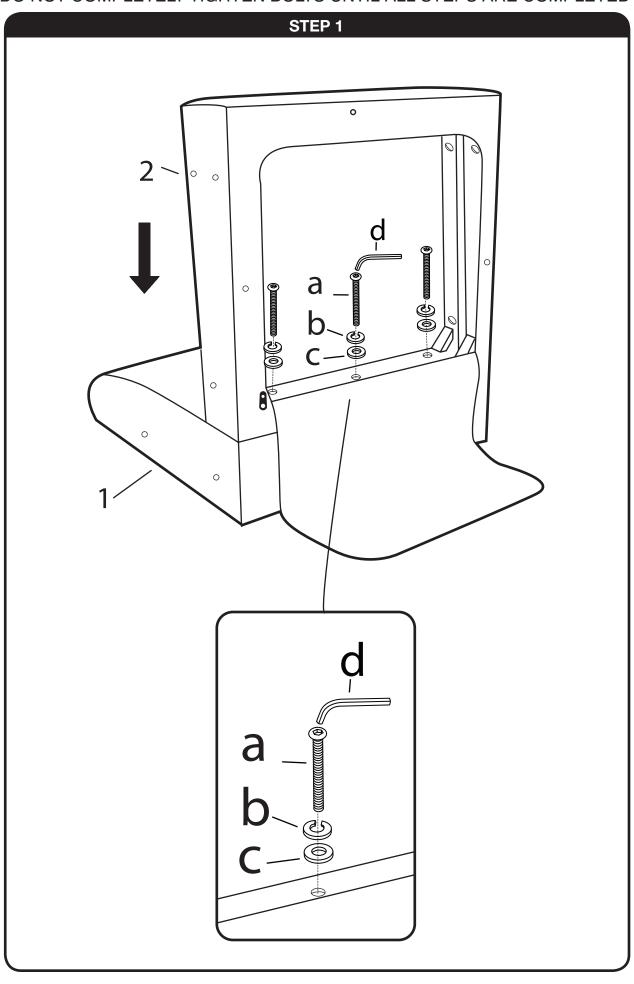

## **Assembly Instructions - Important:**

Carefully unpack and identify each component before attempting to assemble. Refer to parts list. Please take care when assembling the unit and always set the parts on a clean, soft surface. If you require any assistance with assembly, parts or information on other products, please visit our website: www.avesix.com or call or write us.

| A | 5/16″ x 2-15/16″ | BIG BOLT        | 3 PCS |
|---|------------------|-----------------|-------|
| В | 5/16″ X 1/2″     | SPRING WASHER   | 3 PCS |
| С | 5/16″ X 7/8″     | FLAT WASHER     | 7 PCS |
| D | 5mm              | BIG ALLEN KEY   | 1 PC  |
| E | 1/4″ X 2-3/8″    | SMALL BOLT      | 4 PCS |
| F | 4mm              | SMALL ALLEN KEY | 1 PC  |