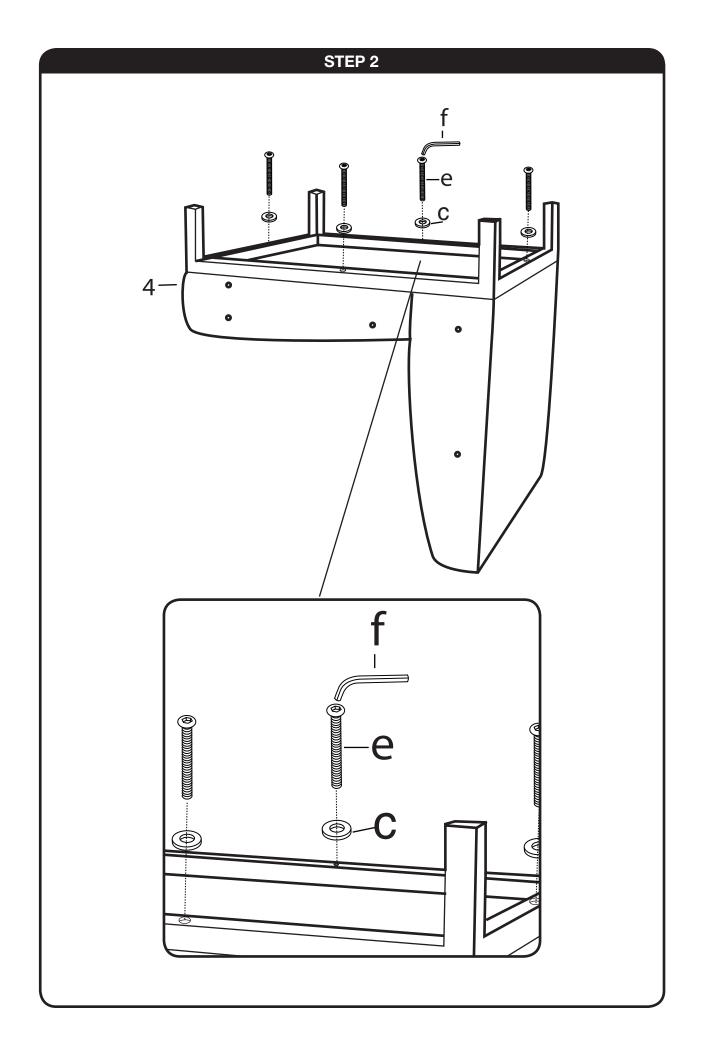

## **Assembly Instructions - Important:**

Carefully unpack and identify each component before attempting to assemble. Refer to parts list. Please take care when assembling the unit and always set the parts on a clean, soft surface. If you require any assistance with assembly, parts or information on other products, please visit our website: www.avesix.com or call or write us.

| A | 5/16″ x 2-15/16″ | BIG BOLT        | 3 PCS |
|---|------------------|-----------------|-------|
| В | 5/16″ X 1/2″     | SPRING WASHER   | 3 PCS |
| С | 5/16″ X 7/8″     | FLAT WASHER     | 7 PCS |
| D | 5mm              | BIG ALLEN KEY   | 1 PC  |
| E | 1/4″ X 2-3/8″    | SMALL BOLT      | 4 PCS |
| F | 4mm              | SMALL ALLEN KEY | 1 PC  |