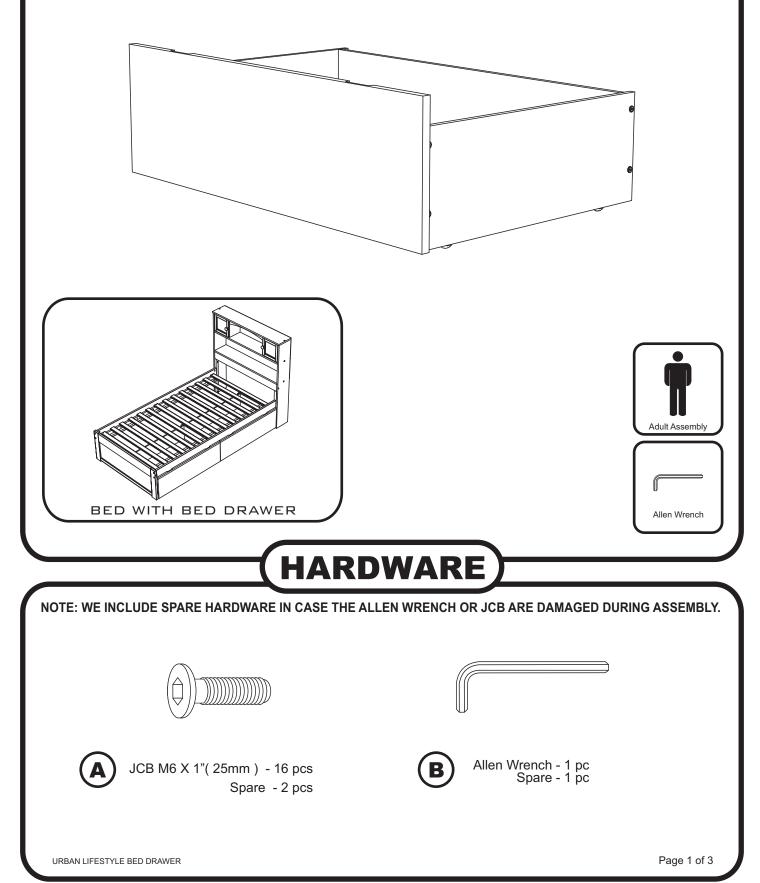

## URBAN LIFESTYLE BED DRAWER ATLANTIC

## ASSEMBLY INSTRUCTIONS

Before assembling your Drawer bed, please read through these instructions carefully. Familiarize yourself with the different parts.

ATTENTION! If you receive a damaged or defective item,

please contact Atlantic Furniture at service@atlanticfurniture.com 1-800-955-3726 / M-F 9:00-5:00 EST

Guide the drawer panel (05) in carefully so that it won't jump out of its grooves. Be sure it fits fully into its groove at the bottom (in the drawer face) before fitting the drawer back. Attach drawer back (04) to bed drawer assembly as shown. Use JCB M6 X 1"(A). Tighten with Allen wrench (B).