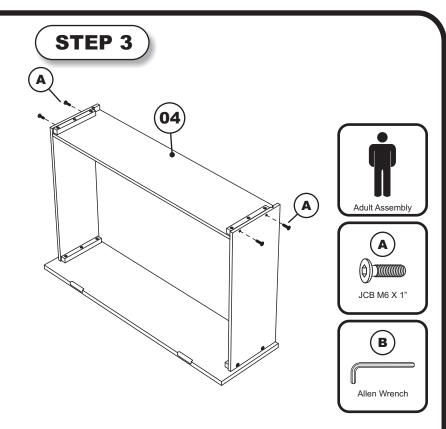

please contact Atlantic Furniture at service@atlanticfurniture.com 1-800-955-3726 / M-F 9:00-5:00 EST

Guide the drawer panel (05) in carefully so that it won't jump out of its grooves. Be sure it fits fully into its groove at the bottom (in the drawer face) before fitting the drawer back. Attach drawer back (04) to bed drawer assembly as shown. Use JCB M6 X 1"(A). Tighten with Allen wrench (B).