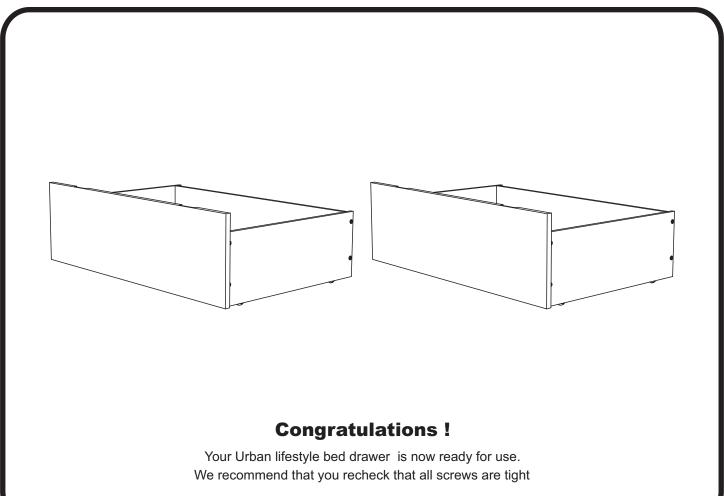

please contact Atlantic Furniture at service@atlanticfurniture.com 1-800-955-3726 / M-F 9:00-5:00 EST

Guide the drawer panel (05) in carefully so that it won't jump out of its grooves. Be sure it fits fully into its groove at the bottom (in the drawer face) before fitting the drawer back. Attach drawer back (04) to bed drawer assembly as shown. Use JCB M6 X 1"(A). Tighten with Allen wrench (B).