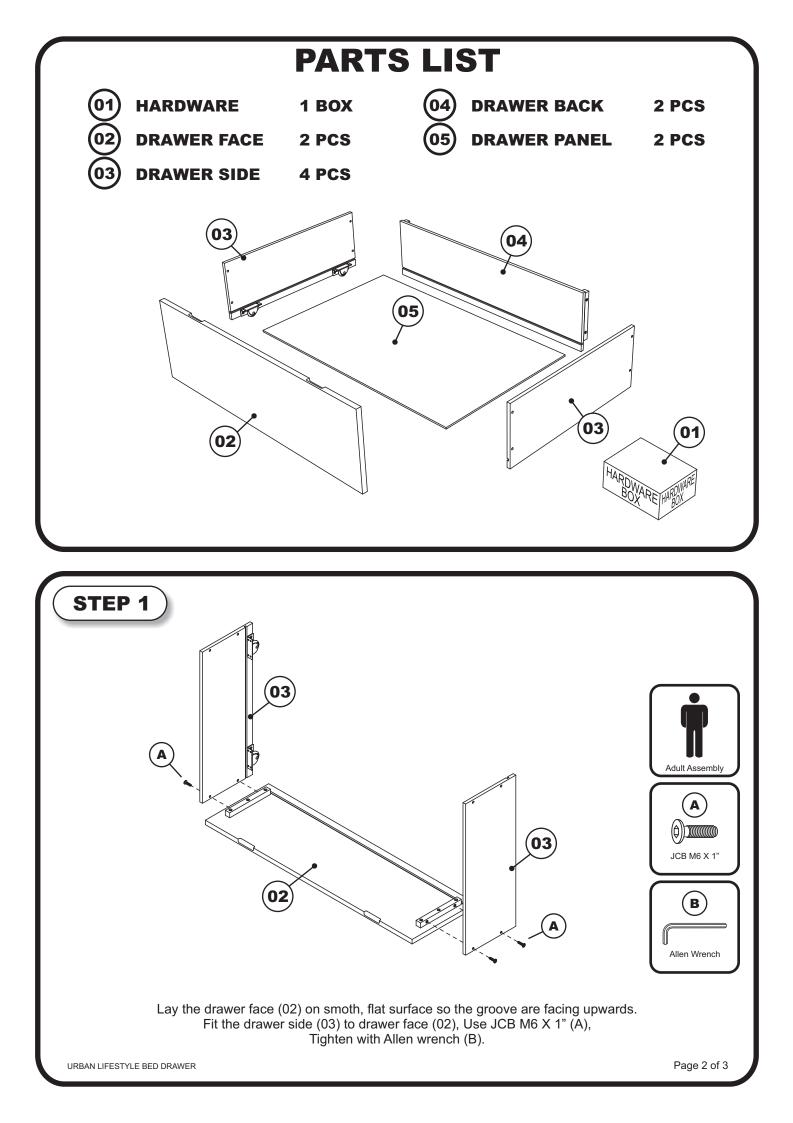

please contact Atlantic Furniture at service@atlanticfurniture.com 1-800-955-3726 / M-F 9:00-5:00 EST

Guide the drawer panel (05) in carefully so that it won't jump out of its grooves. Be sure it fits fully into its groove at the bottom (in the drawer face) before fitting the drawer back. Attach drawer back (04) to bed drawer assembly as shown. Use JCB M6 X 1"(A). Tighten with Allen wrench (B).