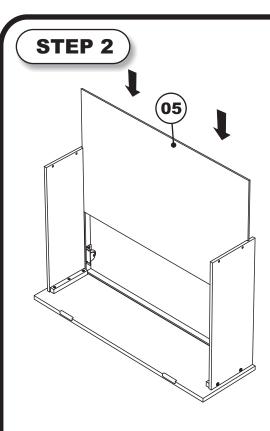

please contact Atlantic Furniture at service@atlanticfurniture.com 1-800-955-3726 / M-F 9:00-5:00 EST

Guide the drawer panel (05) in carefully so that it won't jump out of its grooves. Be sure it fits fully into its groove at the bottom (in the drawer face) before fitting the drawer back. Attach drawer back (04) to bed drawer assembly as shown. Use JCB M6 X 1"(A). Tighten with Allen wrench (B).